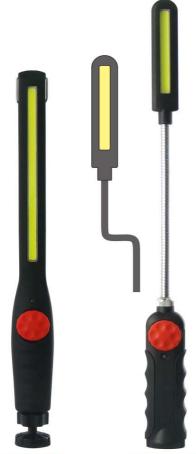

## LED COB WORK LIGHT

SET100

P.2 of P.2

HOOK

Adjustable knob

USB charging port

ET44012 15W COB LED Work Light - White

ET44024A 8W COB LED Work Light - White

ET44026A 5W LED Work Light - White

ET44016A 8W COB LED Work Light - White

| Model    | Capacity<br>of LED | Lithium<br>Battery | Lighting<br>up                      | Distance<br>illumination<br>of 50cm | Frequency | L*W*H<br>mm | Weights<br>g |
|----------|--------------------|--------------------|-------------------------------------|-------------------------------------|-----------|-------------|--------------|
| ET44012  | 15W COB LED        | 3.7V 2200mAh       | 2.5H(full light)<br>6H(micro light) | 935 LUX / 458 LUM                   | 50/60Hz   | 375*45*35   | 200          |
| ET44024A | 8W COB LED         | 3.7V 2200mAh       | 2.5H(full light)<br>6H(micro light) | 450 LUX / 280 LUM                   | 50/60Hz   | 445*38*33   | 226          |
| ET44026A | 5W LED             | 3.7V 2200mAh       | 2.5H(full light)<br>6H(micro light) | 450 LUX / 260 LUM                   | 50/60Hz   | 380*38*33   | 230          |
| ET44016A | 8W COB LED         | 3.7V 2200mAh       | 2.5H(full light)<br>6H(micro light) | 450 LUX / 318 LUM                   | 50/60Hz   | 210*26*28   | 127          |