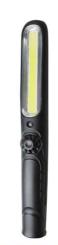

## LED COB WORK LIGHT

SET100

P.2 of P.2

HOOK

Adjustable knob

USB charging port

ET44012 15W COB LED Work Light - White

ET44024A 8W COB LED Work Light - White