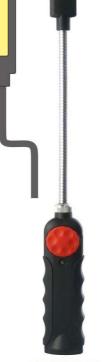

## LED COB WORK LIGHT

SET100

P.2 of P.2

HOOK

Adjustable knob

USB charging port

ET44012 15W COB LED Work Light - White

ET44024A 8W COB LED Work Light - White

ET44026A 5W LED Work Light - White

ET44016A 8W COB LED Work Light - White

| Model    | Capacity<br>of LED | Lithium<br>Battery | Lighting<br>up                      | Distance<br>illumination<br>of 50cm | Frequency | L*W*H<br>mm | Weights<br>g |
|----------|--------------------|--------------------|-------------------------------------|-------------------------------------|-----------|-------------|--------------|
| ET44012  | 15W COB LED        | 3.7V 2200mAh       | 2.5H(full light)<br>6H(micro light) | 935 LUX / 458 LUM                   | 50/60Hz   | 375*45*35   | 200          |
| ET44024A | 8W COB LED         | 3.7V 2200mAh       | 2.5H(full light)<br>6H(micro light) | 450 LUX / 280 LUM                   | 50/60Hz   | 445*38*33   | 226          |
| ET44026A | 5W LED             | 3.7V 2200mAh       | 2.5H(full light)<br>6H(micro light) | 450 LUX / 260 LUM                   | 50/60Hz   | 380*38*33   | 230          |
| ET44016A | 8W COB LED         | 3.7V 2200mAh       | 2.5H(full light)<br>6H(micro light) | 450 LUX / 318 LUM                   | 50/60Hz   | 210*26*28   | 127          |